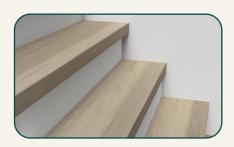

## Square Stair Tread

WP01060\_00005SQST

The horizontal surface of the stair, covering the entire stepping area with a square-edged nose.

1.73 in