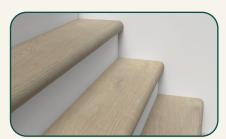

## Flush Stair Nose

WP01060\_00005FS

Provides a clean, flush edge where the stair nose meets the floor.  $\,$ 

TRIM LENGTH (in.)

94.5

TRIM HEIGHT (in.)

0.75

TRIM WIDTH (in.)