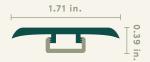

#### T-Mold

WP01060\_00005TM

Covers the seam between two floors of equal height.

TRIM LENGTH (in.)

94.5

TRIM HEIGHT (in.)

0.39

TRIM WIDTH (in.)

1.71