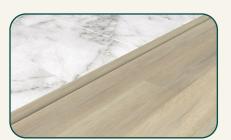

#### T-Mold

WP01060\_00005TM

Covers the seam between two floors of equal height.

TRIM LENGTH (in.)

94.5

TRIM HEIGHT (in.)

0.39

TRIM WIDTH (in.)