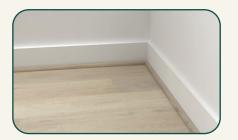

### Quarter Round

WP01060\_00005QR

Installed along the base of the wall to cover gaps and add a decorative touch.

TRIM LENGTH (in.)

94.5

TRIM HEIGHT (in.)

0.708

TRIM WIDTH (in.)