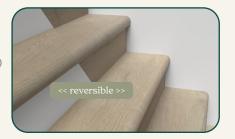

#### Stair Tread

WP01060\_00005ST

The horizontal surface of the stair, covering the entire stepping area.

TRIM LENGTH (in.)

50

TRIM HEIGHT (in.)

1.73

TRIM WIDTH (in.)

12.2