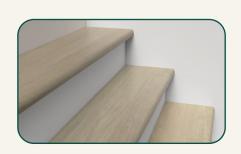

## Flush Stair Nose

WP01060\_00005FS

Provides a clean, flush edge where the stair nose meets the floor.  $\,$ 

TRIM LENGTH (in.)

94.5

TRIM HEIGHT (in.)

0.75

TRIM WIDTH (in.)

#### Stair Tread

WP01060\_00005ST

The horizontal surface of the stair, covering the entire stepping area.

TRIM LENGTH (in.)

50

TRIM HEIGHT (in.)

1.73

TRIM WIDTH (in.)