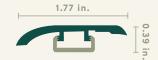

#### Reducer

WP01060\_00005RD

0.708 in.

Used to transition between two flooring heights, providing a smooth change.

TRIM LENGTH (in.)

94.5

TRIM HEIGHT (in.)

0.39

TRIM WIDTH (in.)

1.77