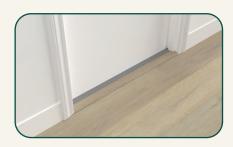

### Threshold

WP01060\_00005BT

1.73 in.

2.01 in.

Creates a smooth transition between rooms or doorways, often at entryways.

TRIM LENGTH (in.)

94.5

TRIM HEIGHT (in.)