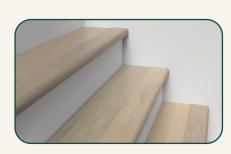

## Overlap Stair Nose

WP01060\_00005OS

Covers the edge of the stair, overlapping the flooring of the step.

94.5

TRIM HEIGHT (in.)

1.5

TRIM WIDTH (in.)

2.01

#### Stair Tread

WP01060\_00005ST

The horizontal surface of the stair, covering the entire stepping area.

TRIM LENGTH (in.)

50

TRIM HEIGHT (in.)

1.73

TRIM WIDTH (in.)