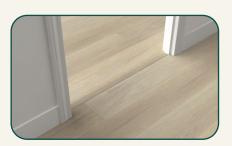

### Threshold

WP01060\_00005BT

1.73 in.

2.01 in.

Creates a smooth transition between rooms or doorways, often at entryways.

TRIM LENGTH (in.)

94.5

TRIM HEIGHT (in.)