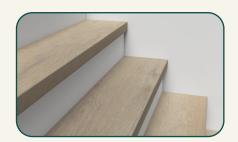

## Overlap Stair Nose

WP01060\_00005OS

Covers the edge of the stair, overlapping the flooring of the step.

94.5

TRIM HEIGHT (in.)

1.5

TRIM WIDTH (in.)

2.01