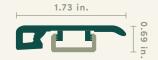

#### Threshold

WP1584\_00008BT

2.01 in.

Creates a smooth transition between rooms or doorways, often at entryways.

TRIM LENGTH (in.)

94.5

TRIM HEIGHT (in.)

0.69

TRIM WIDTH (in.)

1.73