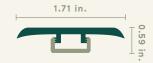

#### T-Mold

WP1584\_00008TM

Covers the seam between two floors of equal height.

TRIM LENGTH (in.)

94.5

TRIM HEIGHT (in.)

0.59

TRIM WIDTH (in.)

1.71