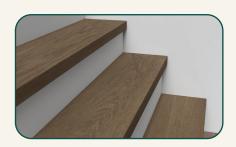

## Square Stair Tread

WP1584\_00008SQST

The horizontal surface of the stair, covering the entire stepping area with a square-edged nose.

TRIM LENGTH (in.)

50

TRIM HEIGHT (in.)

1.73

TRIM WIDTH (in.)

12.2