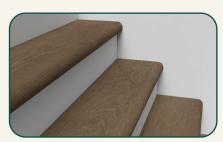

#### Stair Tread

WP1584\_00008ST

TRIM LENGTH (in.)

50

TRIM HEIGHT (in.)

1.73

TRIM WIDTH (in.)

12.2

12.2 in.