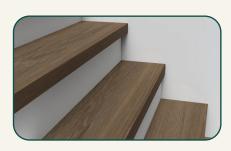

### Overlap Stair Nose

WP1584\_00008OS

Covers the edge of the stair, overlapping the flooring of the step.

94.5

TRIM HEIGHT (in.)

1.5

TRIM WIDTH (in.)

2.01