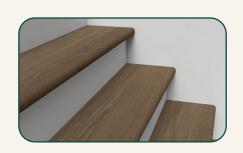

#### Stair Tread

WP1584\_00008ST

TRIM LENGTH (in.)

50

TRIM HEIGHT (in.)

1.73

TRIM WIDTH (in.)

12.2

12.2 in.