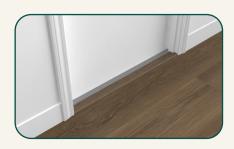

### Quarter Round

WP1584\_00008QR

Installed along the base of the wall to cover gaps and add a decorative touch.

TRIM LENGTH (in.)

94.5

TRIM HEIGHT (in.)

0.708

TRIM WIDTH (in.)

0.708

4.49 in.