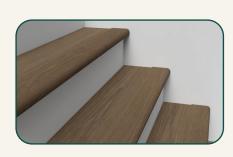

## Square Stair Tread

WP1584\_00008SQST

The horizontal surface of the stair, covering the entire stepping area with a square-edged nose.

TRIM LENGTH (in.)

50

TRIM HEIGHT (in.)

1.73

TRIM WIDTH (in.)

12.2