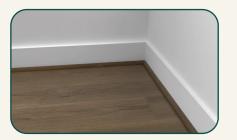

### Quarter Round

WP1584\_00008QR

Installed along the base of the wall to cover gaps and add a decorative touch.

TRIM LENGTH (in.)

94.5

TRIM HEIGHT (in.)

0.708

TRIM WIDTH (in.)