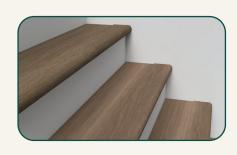

## Stair Tread

WP0860\_00016ST

The horizontal surface of the stair, covering the entire stepping area.

TRIM LENGTH (in.)

50

TRIM HEIGHT (in.)

1.73

TRIM WIDTH (in.)

## Flush Stair Nose

WP0860\_00016FS

TRIM LENGTH (in.)

94.5

TRIM HEIGHT (in.)

0.75

TRIM WIDTH (in.)

2.07

## Overlap Stair Nose

WP0860\_00016OS

TRIM LENGTH (in.)

94.5

TRIM HEIGHT (in.)

1.5

TRIM WIDTH (in.)

2.01