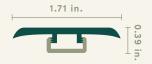

### T-Mold

WP0860\_00016TM

Covers the seam between two floors of equal height.

TRIM LENGTH (in.)

94.5

TRIM HEIGHT (in.)

0.39

TRIM WIDTH (in.)

1.71