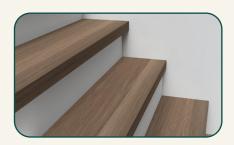

## Flush Stair Nose

WP0860\_00016FS

TRIM LENGTH (in.)

94.5

TRIM HEIGHT (in.)

0.75

TRIM WIDTH (in.)

2.07

## Overlap Stair Nose

WP0860\_00016OS

TRIM LENGTH (in.)

94.5

TRIM HEIGHT (in.)

1.5

TRIM WIDTH (in.)

2.01