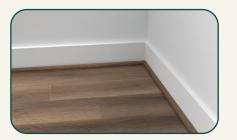

## Quarter Round

WP0860\_00016QR

Installed along the base of the wall to cover gaps and add a decorative touch.

TRIM LENGTH (in.)

94.5

TRIM HEIGHT (in.)

0.708

TRIM WIDTH (in.)