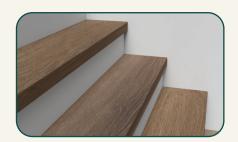

## Square Stair Tread

WP0860\_00016SQST

The horizontal surface of the stair, covering the entire stepping area with a square-edged nose.

Flush Square Stair Nose

WP0860\_00016FSQ

Provides a clean, flush edge where the square-edged stair nose meets the floor

4.49 in.

TRIM LENGTH (in.)

50

TRIM HEIGHT (in.)

1.5

TRIM WIDTH (in.)

12.2

TRIM LENGTH (in.)

94.5

TRIM HEIGHT (in.)

1.73

TRIM WIDTH (in.)

4.49

Stair Treads Tip: Complete the look on the top stair with a flush or overlap stair nose.