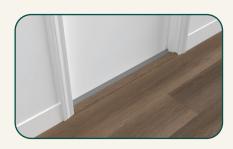

### Reducer

WP0860\_00016RD

0.708 in.

Used to transition between two flooring heights, providing a smooth change.

TRIM LENGTH (in.)

94.5

TRIM HEIGHT (in.)

0.39

## Threshold

WP0860\_00016BT

2.01 in.

Creates a smooth transition between rooms or doorways, often at entryways.

TRIM LENGTH (in.)

94.5

TRIM HEIGHT (in.)

0.35