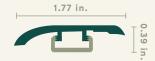

### Reducer

WP0860\_00016RD

0.708 in.

Used to transition between two flooring heights, providing a smooth change.

TRIM LENGTH (in.)

94.5

TRIM HEIGHT (in.)

0.39

TRIM WIDTH (in.)

1.77