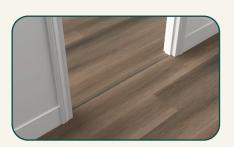

### T-Mold

WP0860\_00016TM

Covers the seam between two floors of equal height.

TRIM LENGTH (in.)

94.5

TRIM HEIGHT (in.)

0.39

TRIM WIDTH (in.)