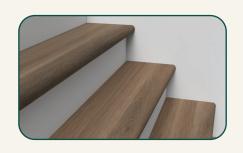

## Stair Tread

WP0860\_00016ST

The horizontal surface of the stair, covering the entire stepping area.

TRIM LENGTH (in.)

50

TRIM HEIGHT (in.)

1.73

TRIM WIDTH (in.)

## Flush Stair Nose

WP0860\_00016FS

TRIM LENGTH (in.)

94.5

TRIM HEIGHT (in.)

0.75

TRIM WIDTH (in.)

2.07

## Overlap Stair Nose

WP0860\_00016OS

TRIM LENGTH (in.)

94.5

TRIM HEIGHT (in.)

1.5

TRIM WIDTH (in.)

2.01