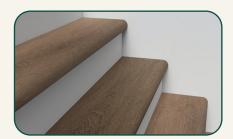

## Stair Tread

WP0860\_00016ST

The horizontal surface of the stair, covering the entire stepping area.

TRIM LENGTH (in.)

50

TRIM HEIGHT (in.)

1.73

TRIM WIDTH (in.)

12.2