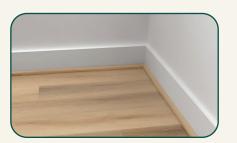

### Quarter Round

WP0860\_00015QR

Installed along the base of the wall to cover gaps and add a decorative touch.

TRIM LENGTH (in.)

94.5

TRIM HEIGHT (in.)

0.708

TRIM WIDTH (in.)

0.708

2.07 in.