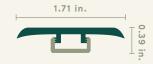

### T-Mold

WP0860\_00015TM

Covers the seam between two floors of equal height.

TRIM LENGTH (in.)

94.5

TRIM HEIGHT (in.)

0.39

TRIM WIDTH (in.)

1.71