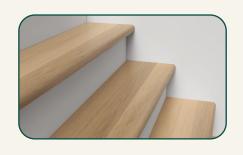

# Flush Stair Nose

WP0860\_00015FS

Provides a clean, flush edge where the stair nose meets the floor.

TRIM LENGTH (in.)

94.5

TRIM HEIGHT (in.)

0.75

TRIM WIDTH (in.)

2.07