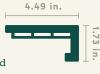

### Stair Tread

WP0860\_00015ST

TRIM LENGTH (in.)

50

TRIM HEIGHT (in.)

1.73

TRIM WIDTH (in.)

12.2

12.2

TRIM LENGTH (in.)

94.5

TRIM HEIGHT (in.)

1.73

TRIM WIDTH (in.)

4.49

Stair Treads Tip: Complete the look on the top stair with a flush or overlap stair nose.