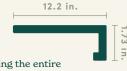

### Square Stair Tread

WP0860\_00015SQST

The horizontal surface of the stair, covering the entire stepping area with a square-edged nose.