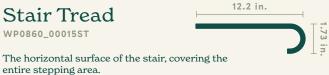

### Stair Tread

WP0860\_00015ST

TRIM LENGTH (in.)

50

TRIM HEIGHT (in.)

1.73

TRIM WIDTH (in.)

12.2