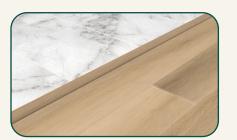

### Threshold

WP0860\_00015BT

2.01 in.

Creates a smooth transition between rooms or doorways, often at entryways.

TRIM LENGTH (in.)

94.5

TRIM HEIGHT (in.)

0.35