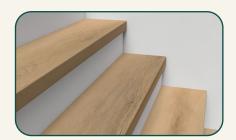

### Stair Tread

WP0860\_00015ST

TRIM LENGTH (in.)

50

TRIM HEIGHT (in.)

1.73

TRIM WIDTH (in.)

12.2

12.2

TRIM LENGTH (in.)

94.5

TRIM HEIGHT (in.)

1.73

TRIM WIDTH (in.)

4.49

Stair Treads Tip: Complete the look on the top stair with a flush or overlap stair nose.