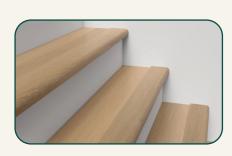

# Overlap Stair Nose

WP0860\_00015OS

TRIM LENGTH (in.)

94.5

TRIM HEIGHT (in.)

1.5

TRIM WIDTH (in.)

2.01