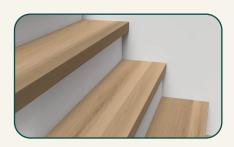

### Stair Tread

WP0860\_00015ST

TRIM LENGTH (in.)

50

TRIM HEIGHT (in.)

1.73

TRIM WIDTH (in.)

12.2

12.2

TRIM LENGTH (in.)

94.5

TRIM HEIGHT (in.)

1.73

TRIM WIDTH (in.)

4.49

Stair Treads Tip: Complete the look on the top stair with a flush or overlap stair nose.