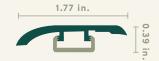

#### Reducer

WP0860\_00015RD

0.708 in.

Used to transition between two flooring heights, providing a smooth change.

TRIM LENGTH (in.)

94.5

TRIM HEIGHT (in.)

0.39

TRIM WIDTH (in.)

1.77