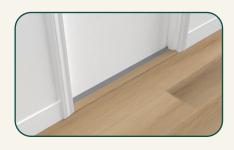

#### Reducer

WP0860\_00015RD

0.708 in.

Used to transition between two flooring heights, providing a smooth change.

TRIM LENGTH (in.)

94.5

TRIM HEIGHT (in.)

0.39