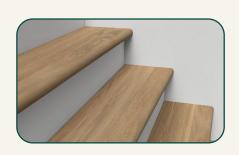

## Stair Tread

WP1272\_00007ST

The horizontal surface of the stair, covering the entire stepping area.

TRIM LENGTH (in.)

50

TRIM HEIGHT (in.)

1.73

TRIM WIDTH (in.)

4.49

Stair Treads Tip: Complete the look on the top stair with a flush or overlap stair nose.