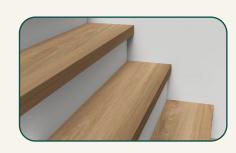

# Overlap Stair Nose

WP1272\_00007OS

Covers the edge of the stair, overlapping the flooring of the step.

94.5

TRIM HEIGHT (in.)

1.5

TRIM WIDTH (in.)

2.01