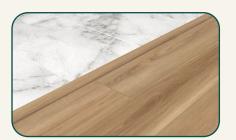

### Reducer

WP1272\_00007RD

0.708 in.

Used to transition between two flooring heights, providing a smooth change.

TRIM LENGTH (in.)

94.5

TRIM HEIGHT (in.)

0.51