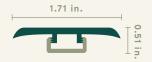

### T-Mold

WP1272\_00007TM

Covers the seam between two floors of equal height.

TRIM LENGTH (in.)

94.5

TRIM HEIGHT (in.)

0.51

TRIM WIDTH (in.)

1.71