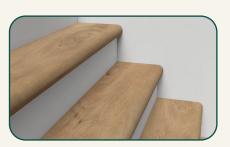

## Square Stair Tread

WP1272\_00007SQST

The horizontal surface of the stair, covering the entire stepping area with a square-edged nose.

TRIM LENGTH (in.)

50

TRIM HEIGHT (in.)

1.73

TRIM WIDTH (in.)

12.2