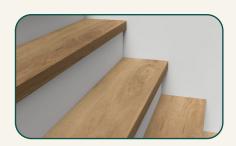

## Flush Stair Nose

WP1272\_00007FS

TRIM LENGTH (in.)

94.5

TRIM HEIGHT (in.)

0.75

TRIM WIDTH (in.)

2.07