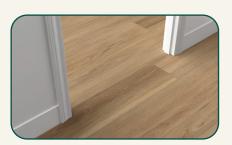

## Threshold

WP1272\_00007BT

2.01 in.

Creates a smooth transition between rooms or doorways, often at entryways.

TRIM LENGTH (in.)

94.5

TRIM HEIGHT (in.)

0.51