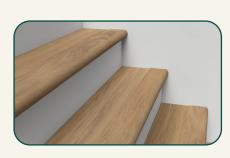

## Square Stair Tread

WP1272\_00007SQST

The horizontal surface of the stair, covering the entire stepping area with a square-edged nose.

TRIM LENGTH (in.)

50

TRIM HEIGHT (in.)

1.73

TRIM WIDTH (in.)

## Flush Square Stair Nose

WP1272\_00007FSQ

Provides a clean, flush edge where the square-edged stair nose meets the floor

TRIM LENGTH (in.)

94.5

TRIM HEIGHT (in.)

1.73

TRIM WIDTH (in.)

4.49

Stair Treads Tip: Complete the look on the top stair with a flush or overlap stair nose.