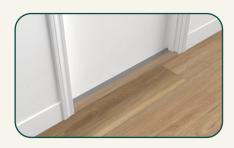

## Threshold

WP1272\_00007BT

2.01 in.

Creates a smooth transition between rooms or doorways, often at entryways.

TRIM LENGTH (in.)

94.5

TRIM HEIGHT (in.)

0.51