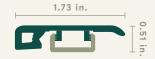

## Threshold

WP1272\_00007BT

2.01 in.

Creates a smooth transition between rooms or doorways, often at entryways.

TRIM LENGTH (in.)

94.5

TRIM HEIGHT (in.)

0.51

TRIM WIDTH (in.)

1.73