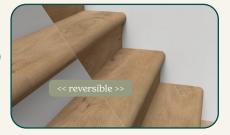

## Stair Tread

WP1272\_00007ST

The horizontal surface of the stair, covering the entire stepping area.

TRIM LENGTH (in.)

50

TRIM HEIGHT (in.)

1.73

TRIM WIDTH (in.)

12.2

12.2 in.