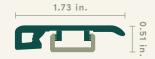

### Threshold

WP1272\_00002BT

2.01 in.

Creates a smooth transition between rooms or doorways, often at entryways.

TRIM LENGTH (in.)

94.5

TRIM HEIGHT (in.)

0.51

TRIM WIDTH (in.)

1.73