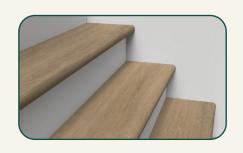

#### Stair Tread

WP1272\_00002ST

The horizontal surface of the stair, covering the entire stepping area.

TRIM LENGTH (in.)

50

TRIM HEIGHT (in.)

1.73

TRIM WIDTH (in.)

12.2

4.49

Stair Treads Tip: Complete the look on the top stair with a flush or overlap stair nose.