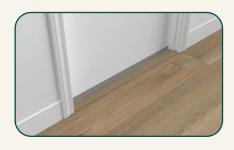

### Quarter Round

WP1272\_00002QR

Installed along the base of the wall to cover gaps and add a decorative touch.

TRIM LENGTH (in.)

94.5

TRIM HEIGHT (in.)

0.708

TRIM WIDTH (in.)