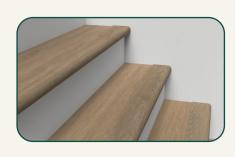

## Overlap Stair Nose

WP1272\_00002OS

Covers the edge of the stair, overlapping the flooring of the step.

94.5

TRIM HEIGHT (in.)

1.5

TRIM WIDTH (in.)

2.01

4.49

Stair Treads Tip: Complete the look on the top stair with a flush or overlap stair nose.