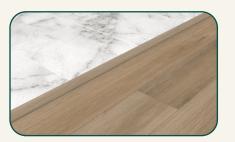

#### Reducer

WP1272\_00002RD

0.708 in.

Used to transition between two flooring heights, providing a smooth change.

TRIM LENGTH (in.)

94.5

TRIM HEIGHT (in.)

0.51

TRIM WIDTH (in.)

1.77