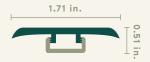

#### T-Mold

WP1272\_00002TM

Covers the seam between two floors of equal height.

TRIM LENGTH (in.)

94.5

TRIM HEIGHT (in.)

0.51

TRIM WIDTH (in.)

1.71