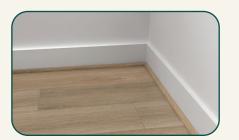

### Quarter Round

WP1272\_00002QR

Installed along the base of the wall to cover gaps and add a decorative touch.

TRIM LENGTH (in.)

94.5

TRIM HEIGHT (in.)

0.708

TRIM WIDTH (in.)

0.708

2.07 in.