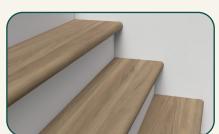

#### **Overlap Stair Nose** WP1272\_00006OS

Covers the edge of the stair, overlapping the flooring of the step.

TRIM LENGTH (in.) 94.5

TRIM HEIGHT (in.) 1.5

TRIM WIDTH (in.) 2.01

1.73 in. . 5