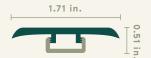

### T-Mold

WP1272\_00006TM

Covers the seam between two floors of equal height.

TRIM LENGTH (in.) 94.5

TRIM HEIGHT (in.) 0.51

TRIM WIDTH (in.) 1.71