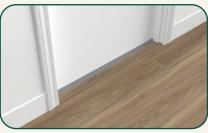

### Threshold

WP1272\_00006BT

Creates a smooth transition between rooms or doorways, often at entryways.