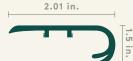

#### **Overlap Stair Nose** WP1272\_00006OS

Covers the edge of the stair, overlapping the flooring of the step.

TRIM LENGTH (in.) 94.5

TRIM HEIGHT (in.) 1.5

TRIM WIDTH (in.) 2.01

1.73 in. . 5