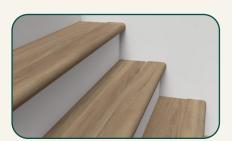

#### 7.48 12.2 in. Stair Tread Riser .15 in WP1272\_00006ST 1.73 in INCLUDED WITH STAIR TREADS The horizontal surface of the stair, covering the The vertical piece between the stair steps. entire stepping area. TRIM LENGTH (in.) TRIM LENGTH (in.) 44.09 50 TRIM THICKNESS (in.) TRIM HEIGHT (in.) .15 1.73 TRIM WIDTH (in.) TRIM WIDTH (in.) 7.48 12.2 12.2 in. 4.49 in. Square Stair Tread Flush Square Stair Nose 1.73 in 1.73 in. WP1272\_00006FSQ WP1272\_00006SQST Provides a clean, flush edge where the square-edged The horizontal surface of the stair, covering the entire stair nose meets the floor stepping area with a square-edged nose. TRIM LENGTH (in.) TRIM LENGTH (in.) 50 94.5 TRIM HEIGHT (in.) TRIM HEIGHT (in.) 1.73 1.73 TRIM WIDTH (in.) TRIM WIDTH (in.) 4.49 12.2

Stair Treads Tip: Complete the look on the top stair with a flush or overlap stair nose.