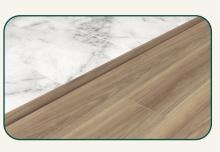

Provides a clean, flush edge where the stair nose meets the floor.

TRIM LENGTH (in.) 94.5

TRIM HEIGHT (in.) 0.75

TRIM WIDTH (in.) 2.07