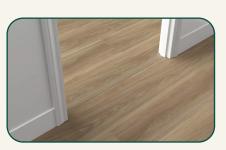

#### Reducer

WP1272\_00006RD

Used to transition between two flooring heights, providing a smooth change.

TRIM LENGTH (in.) 94.5

TRIM HEIGHT (in.)

0.51

TRIM WIDTH (in.)

1.77