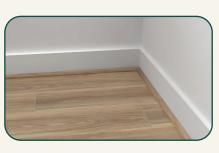

### Threshold

WP1272\_00006BT

Creates a smooth transition between rooms or doorways, often at entryways.