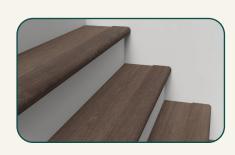

## Flush Stair Nose

WP1272\_00001FS

Provides a clean, flush edge where the stair nose meets the floor.  $\,$ 

TRIM LENGTH (in.)

94.5

TRIM HEIGHT (in.)

0.75

TRIM WIDTH (in.)

2.07

## Overlap Stair Nose

WP1272\_00001OS

Covers the edge of the stair, overlapping the flooring of the step.

94.5

TRIM HEIGHT (in.)

1.5

TRIM WIDTH (in.)

2.01