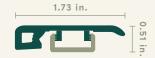

### Threshold

WP1272\_00001BT

2.01 in.

Creates a smooth transition between rooms or doorways, often at entryways.

TRIM LENGTH (in.)

94.5

TRIM HEIGHT (in.)

0.51

TRIM WIDTH (in.)

1.73