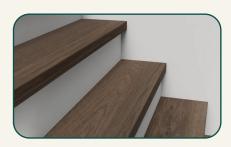

#### Riser

INCLUDED WITH STAIR TREADS

The vertical piece between the stair steps.

## TRIM LENGTH (in.)

44.09

TRIM THICKNESS (in.)

TRIM WIDTH (in.)

7.48

.15

12.2 in.