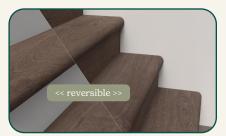

### Stair Tread

TRIM LENGTH (in.)

50

TRIM HEIGHT (in.)

1.73

TRIM WIDTH (in.)

12.2

12.2 in.

## Square Stair Tread

WP1272\_00001SQST

The horizontal surface of the stair, covering the entire stepping area with a square-edged nose.