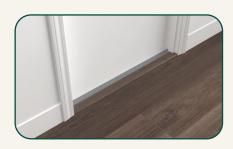

### Reducer

WP1272\_00001RD

0.708 in.

Used to transition between two flooring heights, providing a smooth change.

TRIM LENGTH (in.)

94.5

TRIM HEIGHT (in.)

0.51

TRIM WIDTH (in.)

1.77

### T-Mold

WP1272\_00001TM

Covers the seam between two floors of equal height.

TRIM LENGTH (in.)

94.5

TRIM HEIGHT (in.)

0.51

TRIM WIDTH (in.)

1.71

### Quarter Round

WP1272\_00001QR

Installed along the base of the wall to cover gaps and add a decorative touch.

TRIM LENGTH (in.)

94.5

TRIM HEIGHT (in.)

0.708

TRIM WIDTH (in.)

0.708

2.07 in.