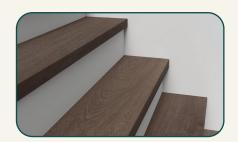

## Overlap Stair Nose

WP1272\_00001OS

Covers the edge of the stair, overlapping the flooring of the step.

94.5

TRIM HEIGHT (in.)

1.5

TRIM WIDTH (in.)

2.01