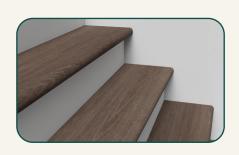

## Flush Stair Nose

WP1272\_00001FS

Provides a clean, flush edge where the stair nose meets the floor.  $\,$ 

TRIM LENGTH (in.)

94.5

TRIM HEIGHT (in.)

0.75

TRIM WIDTH (in.)

2.07

## Overlap Stair Nose

WP1272\_00001OS

Covers the edge of the stair, overlapping the flooring of the step.

94.5

TRIM HEIGHT (in.)

1.5

TRIM WIDTH (in.)

2.01