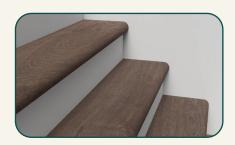

## Flush Stair Nose

WP1272\_00001FS

Provides a clean, flush edge where the stair nose meets the floor.  $\,$ 

TRIM LENGTH (in.)

94.5

TRIM HEIGHT (in.)

0.75

TRIM WIDTH (in.)

# Flush Square Stair Nose

WP1272\_00001FSQ

Provides a clean, flush edge where the square-edged stair nose meets the floor

4.49 in.