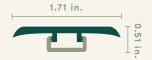

### T-Mold

WP1272\_00001TM

Covers the seam between two floors of equal height.

TRIM LENGTH (in.)

94.5

TRIM HEIGHT (in.)

0.51

TRIM WIDTH (in.)

1.71