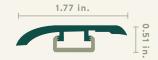

### Reducer

WP1272\_00001RD

0.708 in.

Used to transition between two flooring heights, providing a smooth change.

TRIM LENGTH (in.)

94.5

TRIM HEIGHT (in.)

0.51

TRIM WIDTH (in.)

1.77